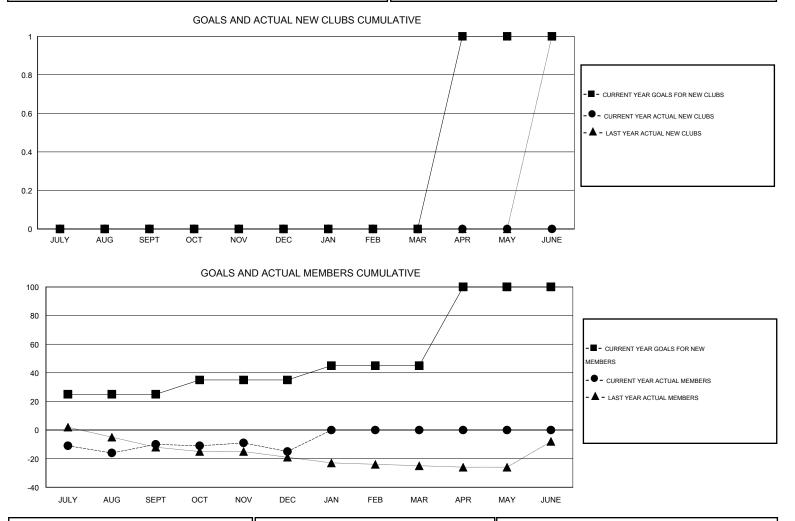

## GMT: HAL GRIFFIN

| LOCATION ARKANSAS |
|-------------------|
|-------------------|

GMT CA 1

|                            |                  | Clubs     |                  |                       |                            |                    | Members                             |                    |                  |
|----------------------------|------------------|-----------|------------------|-----------------------|----------------------------|--------------------|-------------------------------------|--------------------|------------------|
| RESULTS FOR 2014-2015      |                  |           |                  | RESULTS FOR 2014-2015 |                            |                    |                                     |                    |                  |
| QUARTER                    | NEW CLUB<br>GOAL | NEW CLUBS | DROPPED<br>CLUBS | NET<br>GAIN/LOSS      | QUARTER                    | NEW MEMBER<br>GOAL | CHARTER AND<br>NEW MEMBERS<br>ADDED | DROPPED<br>MEMBERS | NET<br>GAIN/LOSS |
| JULY/AUG/SEPT              | 0                | 0         | 2                | -2                    | JULY/AUG/SEPT              | 25                 | 29                                  | 39                 | -10              |
| OCT/NOV/DEC<br>JAN/FEB/MAR | 0                | 0<br>0    | 0<br>0           | 0<br>0                | OCT/NOV/DEC<br>JAN/FEB/MAR | 10<br>10           | 2<br>0                              | 7<br>0             | -5<br>0          |
| APR/MAY/JUNE               | 1                | 0         | 0                | 0                     | APR/MAY/JUNE               | 55                 | 0                                   | 0                  | 0                |